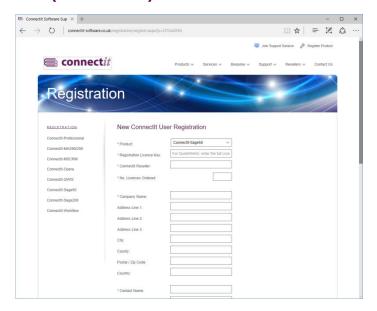

## **Upgrading from Connectlt-Sage v1.4.x (and below)**

- In an internet browser, go to http://www.connectit-software.co.uk/registration/register.aspx?p=CITSAGE50
- 2. Enter your **QuoteWerks** license key, the number of ConnectIt licenses ordered and all other details to complete the form.
- 3. Click Register.

 You will soon receive an email to confirm that your ConnectIt registration has been received.

This email is also sent to the Connectlt Support Team. On receipt, they will check the order information and activate the registration.