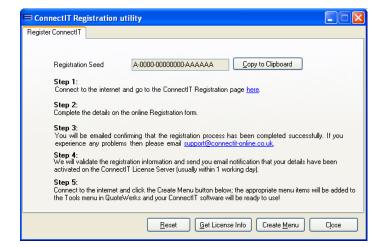

11. To take advantage of new utilities in your new version of ConnectIt, open the ConnectIt Registration utility and click the Create Menu button. New menu options will be available the next time you start QuoteWerks.

**5.** Once the download is complete, extract the files and run the **setup.exe**.

For more information on installing ConnectIt-Sage please refer to the Step-by-Step Guide to Installation.

- 6. On successful upgrade, users may receive a message that a valid license could not be found. If this message appears, then open the Connectlt Registration utility and click the Get License Info button to get the most up to date registration information for your purchase.
- 7. If new utilities are available in your new version of ConnectIt-Sage, then open the ConnectIt Registration utility and click the Create Menu button. Any new menu options will be available the next time you start QuoteWerks.