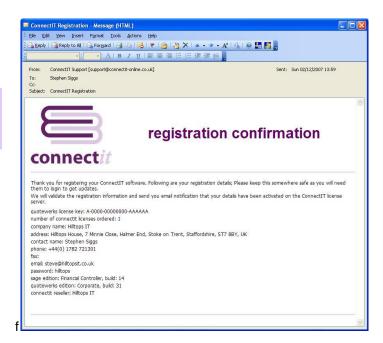

 You will soon receive an email to confirm that your ConnectIt registration has been received.

This email is also sent to the Connectlt Support Team. On receipt, they will check the order information and activate the registration.

5. You will receive an email to confirm that your **Connectlt** registration has been activated.

- 6. In an internet browser, go to http://www.connectitsoftware.co.uk/registration/login.aspx?p=CITSAGE50
- Enter your QuoteWerks license key (or the email address used to register initially) and your password.
- 8. Click download.