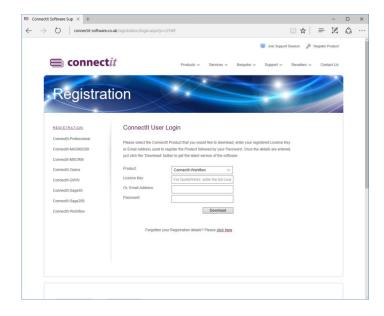

## **Upgrading from ConnectIt-Sage v1.5.x (and above)**

- In an internet browser, go to http://www.connectit-software.co.uk/registration/login.aspx?p=CITSAGE50
- 2. Enter your **QuoteWerks** license key (or the email address used to register initially) and your password.
- 3. Click download.

Note: If you don't know the password, then you can use the "click here" option to be emailed your registration details.

 The ConnectIt Install download will start; save the file to your hard drive or a convenient place on your network.