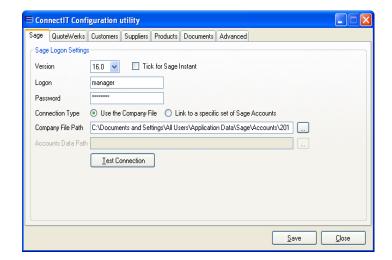

If you are an existing user of ConnectIt-Sage and would like to retrieve your existing Configuration settings, follow the steps below:

- Download and install the latest version of Connectlt-Sage as per the upgrade instructions above.
- Open the ConnectIt-Sage Configuration utility from Start | All Programs | ConnectIt
- 3. On the Advanced | Running ConnectIt tab, click the "Load Configuration from ConnectIt v1.12 or below" button.
- **4.** Click OK to the message confirming that your existing Configuration settings uploaded successfully.
- Click the Save button to retain the settings on the Advanced | Running ConnectIt tab.