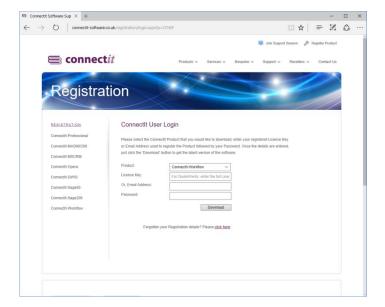

5. You will receive an email to confirm that your **Connectlt** registration has been activated.

- 6. In an internet browser, go to http://www.connectitsoftware.co.uk/registration/login.aspx?p=CITSAGE50
- Enter your QuoteWerks license key (or the email address used to register initially) and your password.
- 8. Click download.

## **Upgrading from ConnectIt-Sage v1.5.x (and above)**

- In an internet browser, go to http://www.connectit-software.co.uk/registration/login.aspx?p=CITSAGE50
- 2. Enter your **QuoteWerks** license key (or the email address used to register initially) and your password.
- 3. Click download.

Note: If you don't know the password, then you can use the "click here" option to be emailed your registration details.

 The ConnectIt Install download will start; save the file to your hard drive or a convenient place on your network.