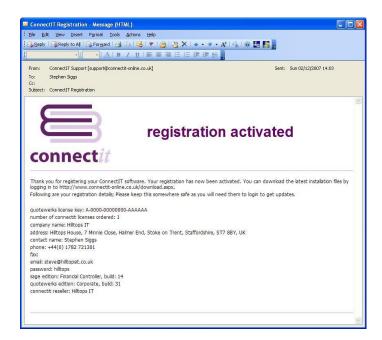

5. You will receive an email to confirm that your **Connectlt** registration has been activated.

- 6. In an internet browser, go to http://www.connectitsoftware.co.uk/registration/login.aspx?p=CITSAGE50
- Enter your QuoteWerks license key (or the email address used to register initially) and your password.
- 8. Click download.

 The ConnectIt Install download will start; save the file to your hard drive or a convenient place on your network.

**10.** Once the download is complete, extract the files and run the **setup.exe**.

For more information on installing Connectlt-Sage please refer to the Step-by-Step Guide to Installation.