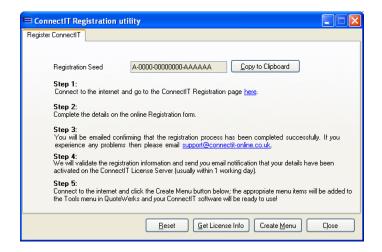

11. To take advantage of new utilities in your new version of ConnectIt, open the ConnectIt Registration utility and click the Create Menu button. New menu options will be available the next time you start QuoteWerks.

**5.** Once the download is complete, extract the files and run the **setup.exe**.

For more information on installing ConnectIt-Sage please refer to the Step-by-Step Guide to Installation.

- 6. On successful upgrade, users may receive a message that a valid license could not be found. If this message appears, then open the Connectlt Registration utility and click the Get License Info button to get the most up to date registration information for your purchase.
- 7. If new utilities are available in your new version of ConnectIt-Sage, then open the ConnectIt Registration utility and click the Create Menu button. Any new menu options will be available the next time you start QuoteWerks.