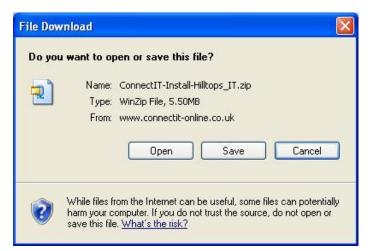

 The ConnectIt Install download will start; save the file to your hard drive or a convenient place on your network.

**10.** Once the download is complete, extract the files and run the **setup.exe**.

For more information on installing Connectlt-Sage please refer to the Step-by-Step Guide to Installation.

Note: If you don't know the password, then you can use the "click here" option to be emailed your registration details.

 The ConnectIt Install download will start; save the file to your hard drive or a convenient place on your network.