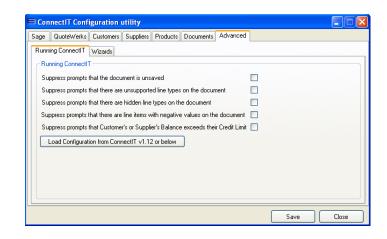

## **Upgrading from ConnectIt-Sage v1.12.x (and below)**

Note: In ConnectIt-Sage v1.13, there have been changes to the ConnectIt-Sage Configuration utility which mean that existing users' current Configuration settings will not be loaded automatically and will be replaced by ConnectIt-Sage's defaults.

If you are an existing user of ConnectIt-Sage and would like to retrieve your existing Configuration settings, follow the steps below:

- Download and install the latest version of Connectlt-Sage as per the upgrade instructions above.
- Open the ConnectIt-Sage Configuration utility from Start | All Programs | ConnectIt
- 3. On the Advanced | Running ConnectIt tab, click the "Load Configuration from ConnectIt v1.12 or below" button.
- **4.** Click OK to the message confirming that your existing Configuration settings uploaded successfully.
- Click the Save button to retain the settings on the Advanced | Running ConnectIt tab.