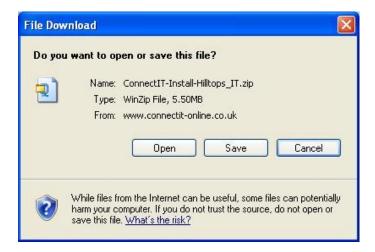

 The ConnectIt Install download will start; save the file to your hard drive or a convenient place on your network.

**10.** Once the download is complete, extract the files and run the **setup.exe**.

For more information on installing Connectlt-Sage please refer to the Step-by-Step Guide to Installation.